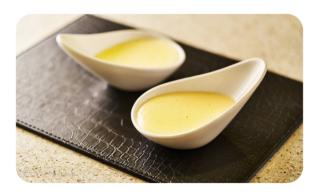

# Vanilla Custard

| Ingredients                      | Quantity | Your recipe |
|----------------------------------|----------|-------------|
| K·Flo®                           | 125g     |             |
| Custard powder e.g. Birds®       | 3g       |             |
| Liquid sweetener e.g. Hermesetas | 1 squirt |             |

#### Method:

- 1. In a microwave safe bowl, mix all the ingredients together.
- 2. Place in the microwave on a high heat for 30 seconds, stir and heat for a further 30 seconds, and serve.