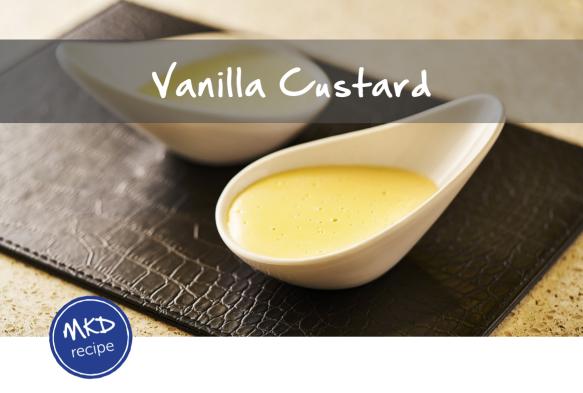

# Vanilla Custard

| Ingredients                      | Quantity | Your recipe |
|----------------------------------|----------|-------------|
| K·Flo®                           | 125g     |             |
| Custard powder e.g. Birds®       | 3g       |             |
| Liquid sweetener e.g. Hermesetas | 1 squirt |             |

#### Method:

- 1. In a microwave safe bowl, mix all the ingredients together.
- 2. Place in the microwave on a high heat for 30 seconds, stir and heat for a further 30 seconds, and serve.